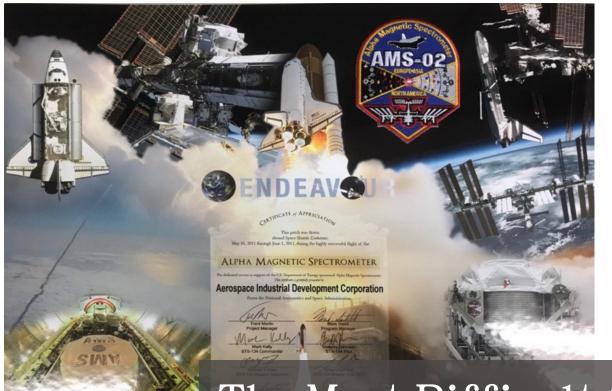

Ionospheric Space Weather Prediction System

NCKU cooperated with Hanxiang Corporation to participate in the international cooperation high-energy physics experiment led by Nobel laureate academician Ding Yizhong and upgraded the space probe AMS-02 radiator. This project was considered by the NASA as the most difficult space maintenance tasks, NCKU and Hanxiang have a common ambitious goal to jointly complete this cross-domain cooperation case.

The Most Difficult Space

Maintenance Mission of NASA