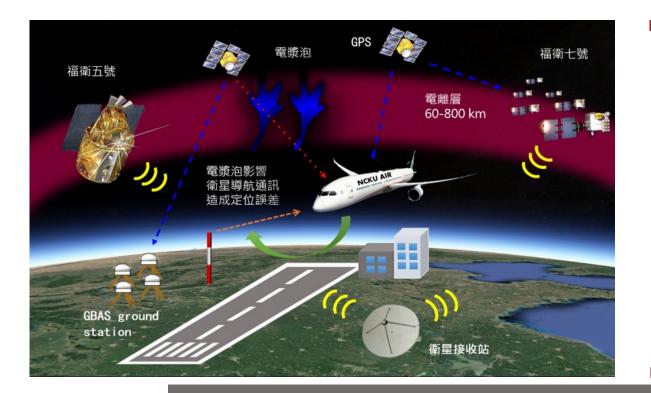

#### 高度產業應用 技轉連年破億

成大師生與近200家國內外企業合作執行產學計畫案 自2009年起已連續9年技術移轉全額超過新台幣1億元 乃全台各大學中唯一達到此一里程碑者。

It is a system which can predict space weather in the world. The FS-5 equipped with an advanced ionospheric plasma detector has been successfully launched, and it can provide a large amount of information on the distribution of space ionospheric plasma. Therefore, NCKU will lead in space weather prediction.