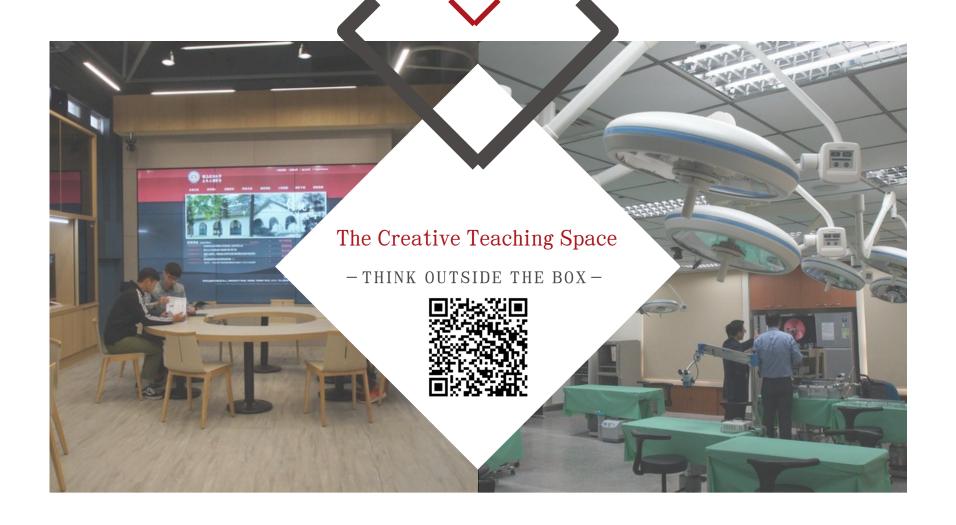

## KnowLEDGE

The "KnowLEDGE" Reading Center, a renewed space for both individual and collaborative learning, is divided into two major areas, group discussion area and individual study area. What makes the space design of the reading center special is that the tables and the chairs here are adjustable based on the number of the students, which provide a more functional and creative environment for students.

#### — THE DISCUSSION SPACE—

## D-24

To encourage interdisciplinary communication, NCKU set up the space D-24 at Student Activity Center II, for NCKU students to have a safer and more comfortable place for discussion.

HYD/CSIE/IDE/ECO