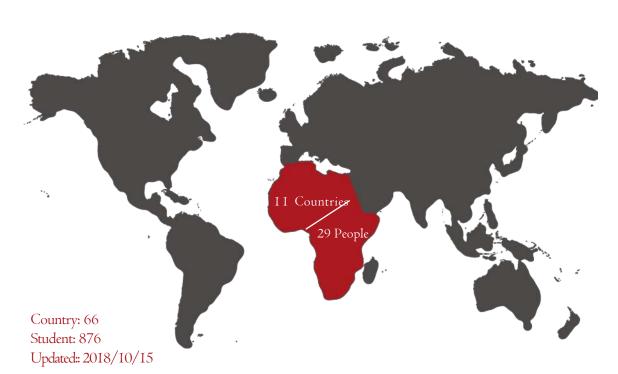

#### -Africa-

| Kingdom of Eswatini |   |
|---------------------|---|
| Burkina Faso        | ( |
| Nigeria             | • |
| Kenya               | ( |
| South Africa        | ( |
| Egypt               |   |
| Ethiopia            |   |
| Gambia              |   |
| Ghana               |   |
| Malawi              |   |
| Zimbabwe            |   |