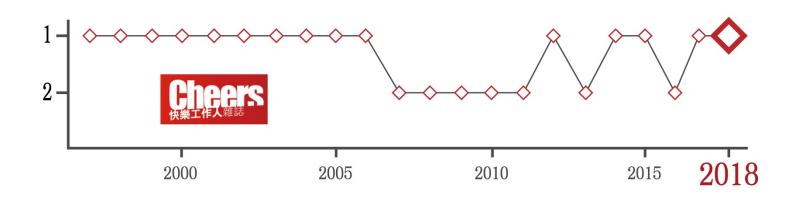

# Ranking and Performance

— 2019 QS World Ranking —

234

— 2018 Social Prestige —

2

— 2019 Industry Income —

2%

**Forbes** 