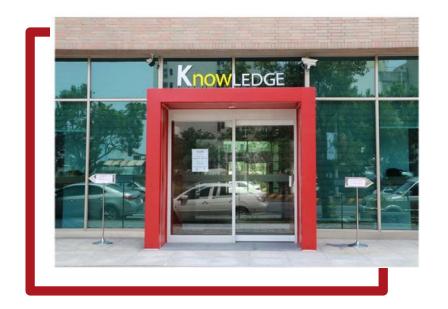

## KnowLEDGE

The "KnowLEDGE" Reading Center, a renewed space for both individual and collaborative learning, is divided into two major areas, group discussion area and individual study area. What makes the space design of the reading center special is that the tables and the chairs here are adjustable based on the number of the students, which provide a more functional and creative environment for students.