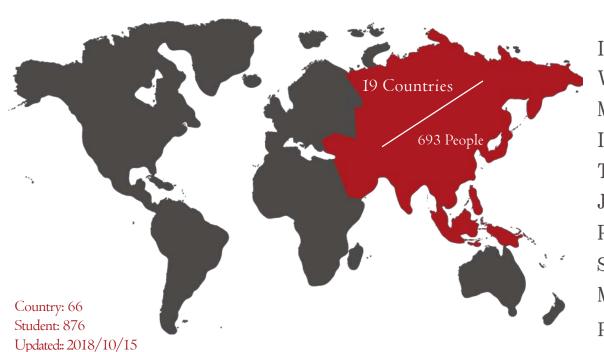

### -Asia-

| Indonesia   | 195 | Iran       | , |
|-------------|-----|------------|---|
| Vietnam     | 179 | Bangladesh | ļ |
| Malaysia    | 113 | Myanmar    | 4 |
| India       | 54  | Nepal      | 4 |
| Thailand    | 33  | Singapore  |   |
| Japan       | 24  | Iraq       |   |
| Philippines | 23  | Jordan     |   |
| South Korea | 23  | Kazakhstan |   |
| Mongolia    | 17  | Sri Lanka  |   |
| Pakistan    | 10  |            |   |