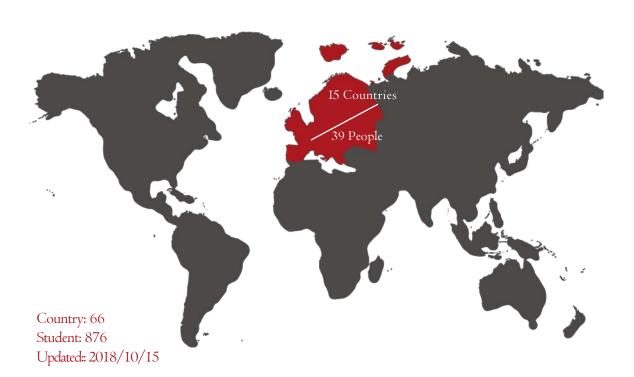

### -Europe-

| France         | 9 | Slovakia | 2 |
|----------------|---|----------|---|
| Russia         | 4 | Serbia   | 2 |
| Netherlands    | 4 | Belgium  | 1 |
| Germany        | 4 | Hungary  | 1 |
| U.K.           | 3 | Poland   | 1 |
| Turkey         | 2 | Austria  | 1 |
| Czech Republic | 2 | Italy    | 1 |