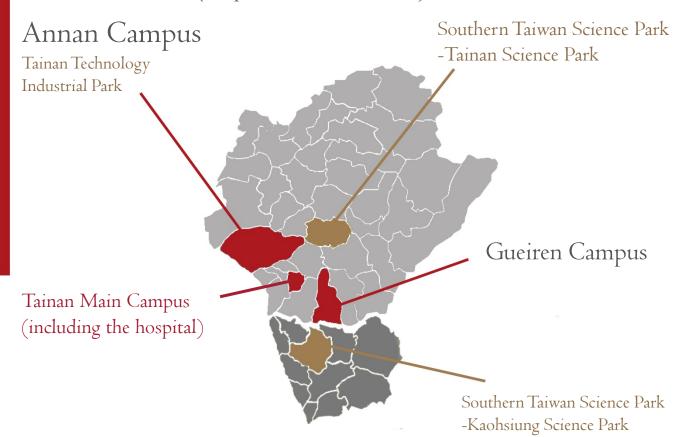

## NCKU Location

Yunlin Douliu Campus (hospital Douliou Branch)

—Tainan Technical College—