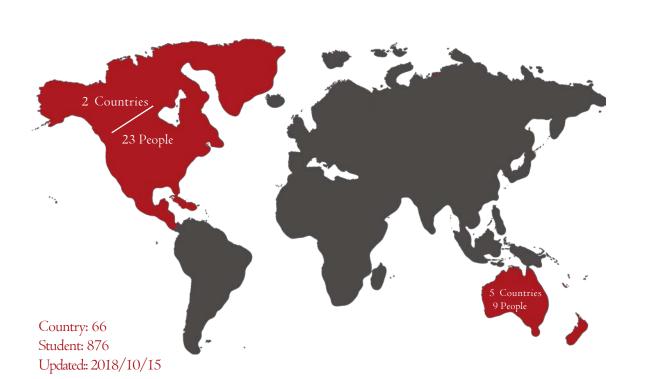

#### -N. America-

| America | 19 |
|---------|----|
| Canada  | 4  |

#### -Oceania-

| Kiribati         | 3 |
|------------------|---|
| Australia        | 2 |
| Solomon Islands  | 2 |
| Marshall Islands | 1 |
| Naura            | 1 |

——教學研究成果——