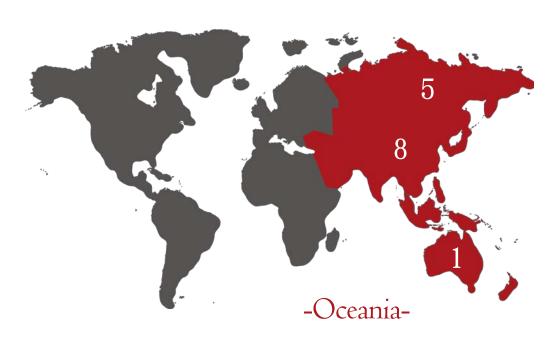

### -Asia-

| Indonesia   | 195 | Iran       | , |
|-------------|-----|------------|---|
| Vietnam     | 179 | Bangladesh | ļ |
| Malaysia    | 113 | Myanmar    | 4 |
| India       | 54  | Nepal      | 4 |
| Thailand    | 33  | Singapore  |   |
| Japan       | 24  | Iraq       |   |
| Philippines | 23  | Jordan     |   |
| South Korea | 23  | Kazakhstan |   |
| Mongolia    | 17  | Sri Lanka  |   |
| Pakistan    | 10  |            |   |

#### -Oceania-

| Kiribati         | 3 |
|------------------|---|
| Australia        | 2 |
| Solomon Islands  | 2 |
| Marshall Islands | 1 |
| Naura            | 1 |

——教學研究成果——