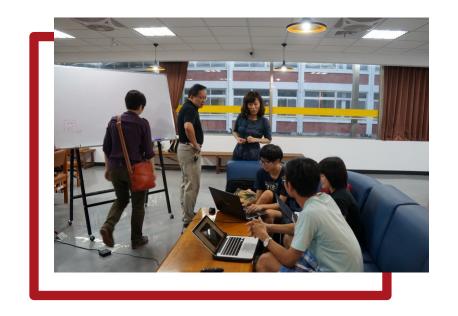

## D-24

To encourage interdisciplinary communication, NCKU set up the space D-24 at Student Activity Center II, for NCKU students to have a safer and more comfortable place for discussion.

HYD/CSIE/IDE/ECO

Water Environment

CSIE/IDE/PSY/ECO

Human-Computer Interaction

ES/IDE/PSY/ECO/CSIE

Robot

CSIE/NUR/IOG/IDE

Elderly Care