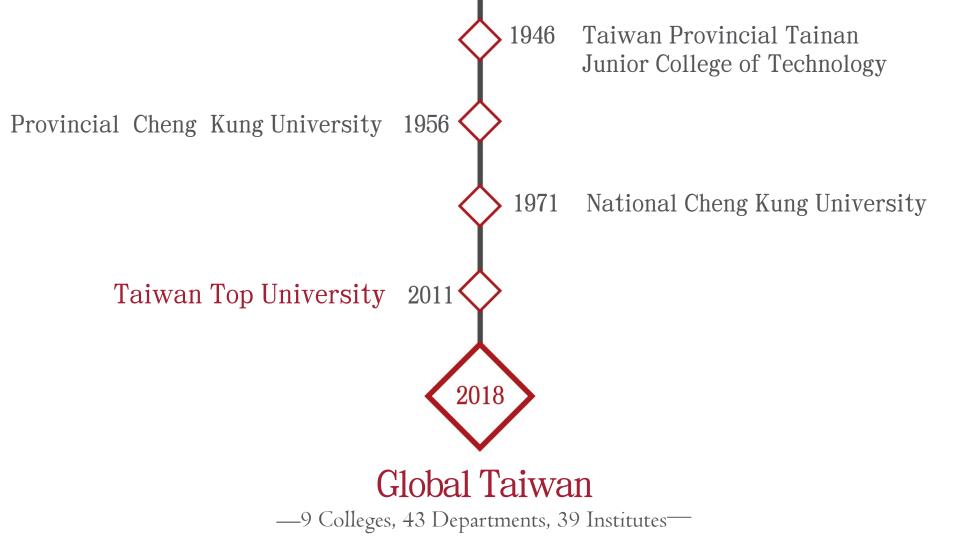

# 成先啟後能成其大

Inheriting the past and ushering in the future could lead to one's success.