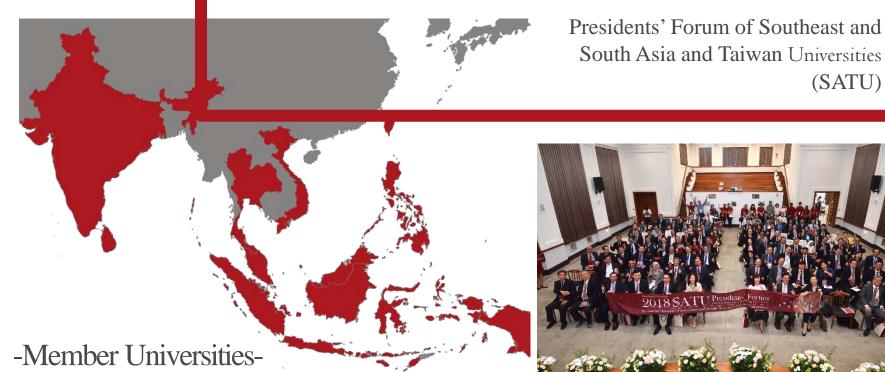

### -Asia-

| Indonesia   | 195 | Iran       | , |
|-------------|-----|------------|---|
| Vietnam     | 179 | Bangladesh | ļ |
| Malaysia    | 113 | Myanmar    | 4 |
| India       | 54  | Nepal      | 4 |
| Thailand    | 33  | Singapore  |   |
| Japan       | 24  | Iraq       |   |
| Philippines | 23  | Jordan     |   |
| South Korea | 23  | Kazakhstan |   |
| Mongolia    | 17  | Sri Lanka  |   |
| Pakistan    | 10  |            |   |