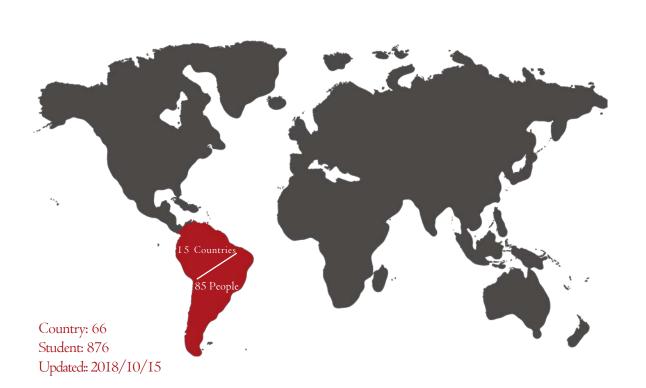

#### -Latina America--Cabbean-

| Belize                     | 14 |
|----------------------------|----|
| Honduras                   | 12 |
| Nicaragua                  | 10 |
| Haiti                      | (  |
| Paraguay                   | 3  |
| St. Lucia                  | 6  |
| El Salvador                | 5  |
| Ecuador                    | ć  |
| Panama                     | ć  |
| Guatemala                  | ć  |
| Colombia                   | ć  |
| St. Vincent and Grenadines | ć  |
| Mexico                     | ć  |
| Saint Kitts and Nevis      | 2  |
| Chile                      | 1  |