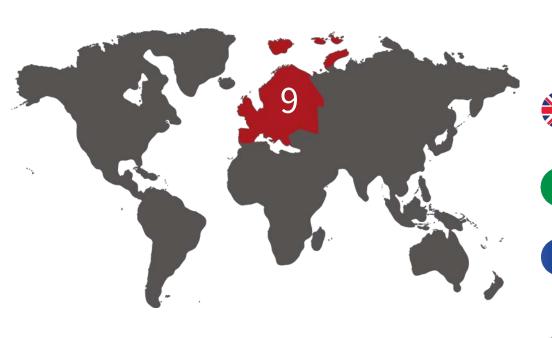

### -Europe-

| France         | 9 | Slovakia | 2 |
|----------------|---|----------|---|
| Russia         | 4 | Serbia   | 2 |
| Netherlands    | 4 | Belgium  | 1 |
| Germany        | 4 | Hungary  | 1 |
| U.K.           | 3 | Poland   | 1 |
| Turkey         | 2 | Austria  | 1 |
| Czech Republic | 2 | Italy    | 1 |